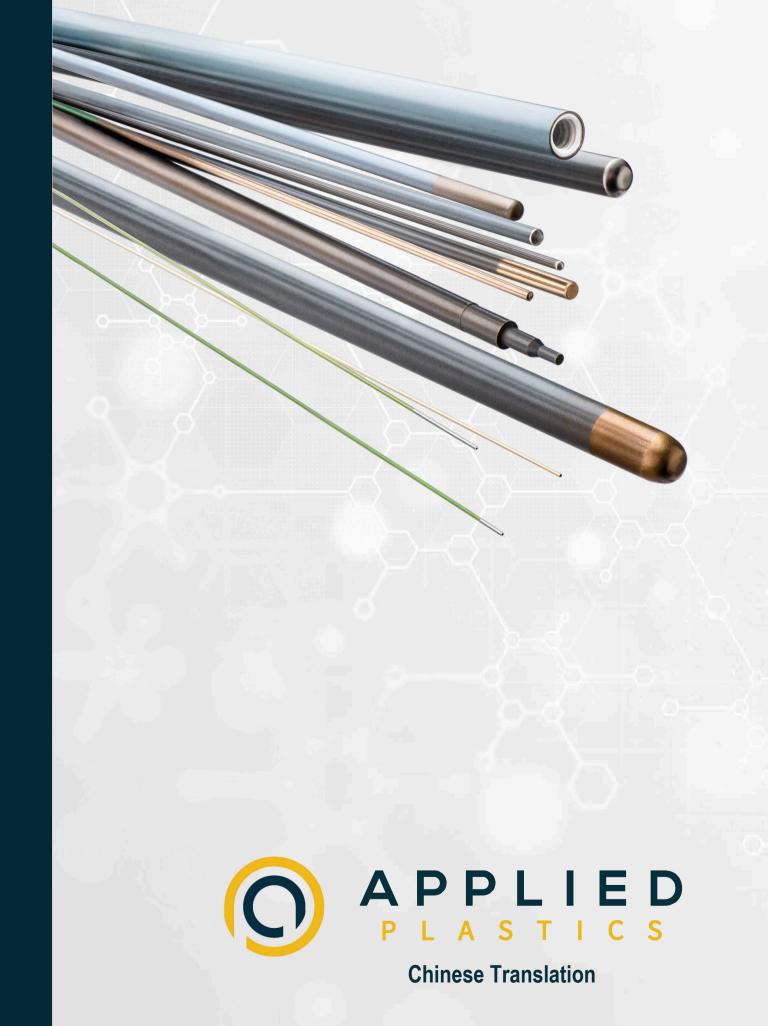

## 涂层芯轴及细丝

我们的独有技术可以使细丝的涂层更薄、更滑,其PTFE Natural® 的氟塑料涂层可以达到最优的释放和滑动参数。我们可以帮助导管工程师实现润滑的性能特性,进而帮助他们研发和生产高性能的导管系统。

润滑涂层应用包括头端与焊接芯轴, 热覆芯轴, 芯丝, 控弯丝, 以及应用于介入、输送和闭合使用的操作丝和导丝。

#### 可涂覆的材料

多种不锈钢 302, 304, 316, SLT, M2 镍钛 铜镀银 多种抗拉强度