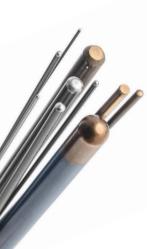

## 涂层芯轴及细丝

我们的独有技术可以使细丝的涂层更薄、更滑,其PTFE Natural® 的氟塑料涂层可以达到最优的释放和滑动参数。我们可以帮助导管工程师实现润滑的性能特性,进而帮助他们研发和生产高性能的导管系统。

润滑涂层应用包括头端与焊接芯轴, 热覆芯轴, 芯丝, 控弯丝, 以及应用于介入、输送和闭合使用的操作丝和导丝。

## 海波管涂层

我们的涂层专家可以将涂层应用于多种不锈钢和镍钛镍钛海波管,包括螺旋切,斜切,渐变,波纹,研磨,开槽等种类。我们可以一并外包这些管材并直接配合企业的供应链管理。

我们行业领先,拥有独特技术的PTFE Natural®涂层工艺可以将一致性极高的涂层涂覆于不锈钢和镍钛材料商,并提供最优的润滑性能,消除了卷边,裂纹等缺陷,并保持管材的原有物理性能为了实现医疗器械生产的高防滑需求,海波管还会进行化学处理以及550F的高温处理。